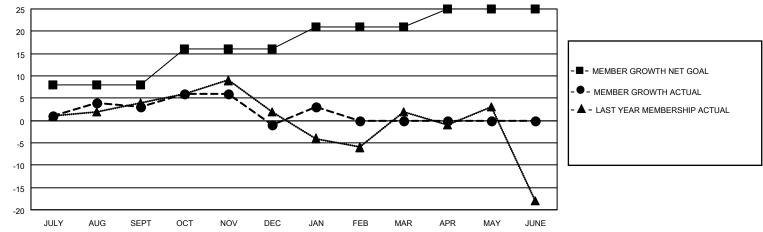

### District 14 W

| Clubs RESULTS FOR 2021-2022 |   |   |   | Members RESULTS FOR 2021-2022 |   |    |    |
|-----------------------------|---|---|---|-------------------------------|---|----|----|
|                             |   |   |   |                               |   |    |    |
| JULY/AUG/SEPT               | 0 | 0 | 1 | JULY/AUG/SEPT                 | 8 | 12 | 8  |
| OCT/NOV/DEC                 | 0 | 0 | 0 | OCT/NOV/DEC                   | 8 | 14 | 17 |
| JAN/FEB/MAR                 | 1 | 0 | 0 | JAN/FEB/MAR                   | 5 | 8  | 3  |
| APR/MAY/JUNE                | 0 | 0 | 0 | APR/MAY/JUNE                  | 4 | 0  | 0  |